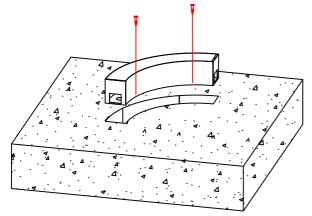

uld be replaced.
- 7. Unauthorized repairs or modifications will void warranty.

#### **Dimensions**



Dimensions in mm



Product Installation guide

### Installing the housing



1 Dig in the Ground to get enough space to install the housing with a proper Drainage System.

A proper water drainage system is required with a minimum rate of 0.08 GAL (0.33 Liter) per minute per meter as shown below:

| Length        | Minimum Drainage Rate     |
|---------------|---------------------------|
| 1 ft (30cm)   | 0.026 gal/min (0.1 l/min) |
| 2 ft (60cm)   | 0.053 gal/min (0.2 l/min) |
| 3 ft (90 cm)  | 0.079 gal/min (0.3 l/min) |
| 4 ft (120 cm) | 0.105 gal/min (0.4 l/min) |
| 5 ft (150 cm) | 0.132 gal/min (0.5 l/min) |



WARNING: FAILURE TO PROVIDE PROPER DRAINAGE WILL VOID PRODUCT WARRANTY



2 Put the housing in the hole and fix it with screws



) Install the luminaire in the housing



(3) Make Sure the surface of the housing is flushed with the ground



# LIGHTWAY 6 - CURVED - INGROUND

Product Installation guide





# LIGHTWAY 6 - CURVED - INGROUND

Product Installation guide