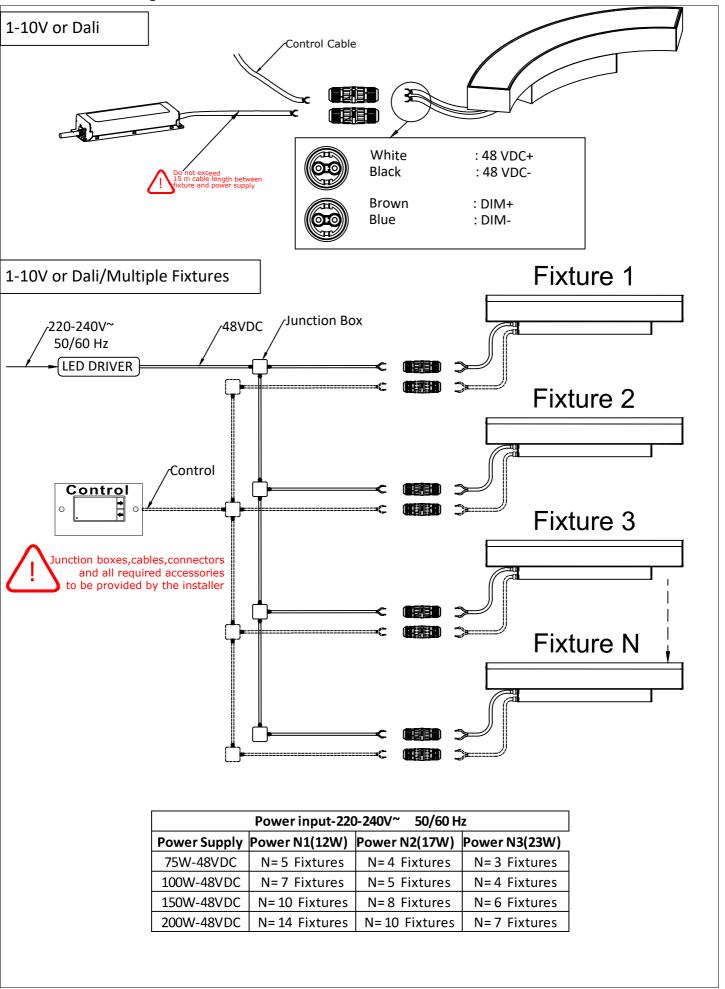

e system is required with a minimum rate of 0.08 GAL (0.33 Liter) per minute per meter as shown below:

| Length        | Minimum Drainage Rate     |
|---------------|---------------------------|
| 1 ft (30cm)   | 0.026 gal/min (0.1 l/min) |
| 2 ft (60cm)   | 0.053 gal/min (0.2 l/min) |
| 3 ft (90 cm)  | 0.079 gal/min (0.3 l/min) |
| 4 ft (120 cm) | 0.105 gal/min (0.4 l/min) |
| 5 ft (150 cm) | 0.132 gal/min (0.5 l/min) |



WARNING: FAILURE TO PROVIDE PROPER DRAINAGE WILL VOID PRODUCT WARRANTY



2 Put the housing in the hole and fix it with screws



) Install the luminaire in the housing



(3) Make Sure the surface of the housing is flushed with the ground



# LIGHTWAY 6 - CURVED - INGROUND

Product Installation guide





# LIGHTWAY 6 - CURVED - INGROUND

Product Installation guide