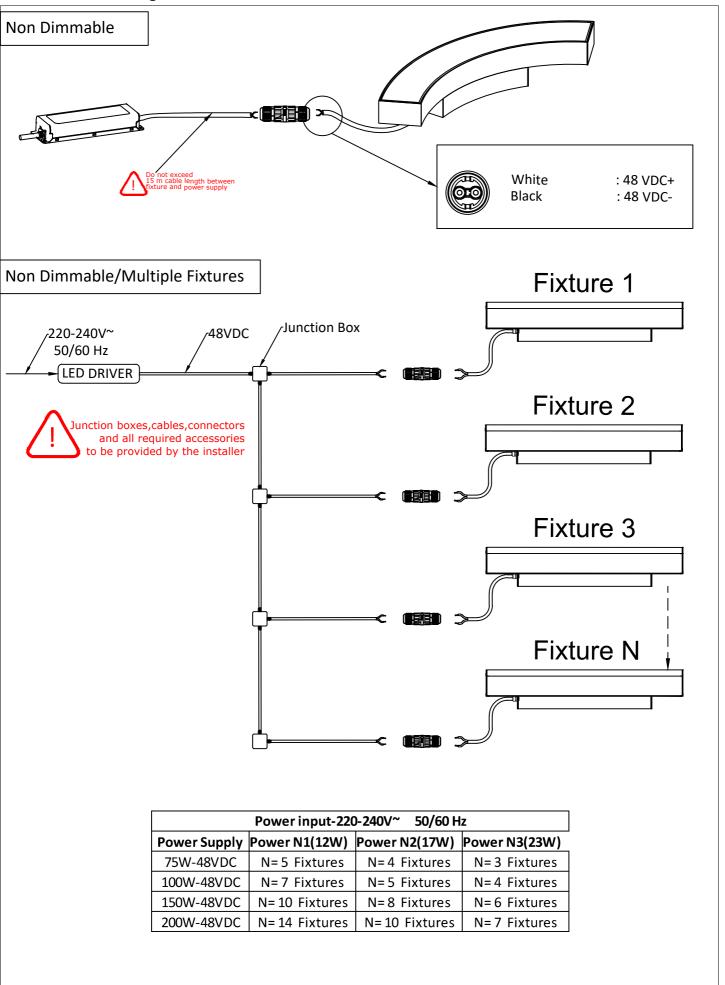

the housing with a proper Drainage System.

A proper water drainage system is required with a minimum rate of 0.08 GAL (0.33 Liter) per minute per meter as shown below:

| Length        | Minimum Drainage Rate     |
|---------------|---------------------------|
| 1 ft (30cm)   | 0.026 gal/min (0.1 l/min) |
| 2 ft (60cm)   | 0.053 gal/min (0.2 l/min) |
| 3 ft (90 cm)  | 0.079 gal/min (0.3 l/min) |
| 4 ft (120 cm) | 0.105 gal/min (0.4 l/min) |
| 5 ft (150 cm) | 0.132 gal/min (0.5 l/min) |



WARNING: FAILURE TO PROVIDE PROPER DRAINAGE WILL VOID PRODUCT WARRANTY



2 Put the housing in the hole and fix it with screws



) Install the luminaire in the housing



(3) Make Sure the surface of the housing is flushed with the ground



# LIGHTWAY 6 - CURVED - INGROUND

Product Installation guide





# LIGHTWAY 6 - CURVED - INGROUND

Product Installation guide