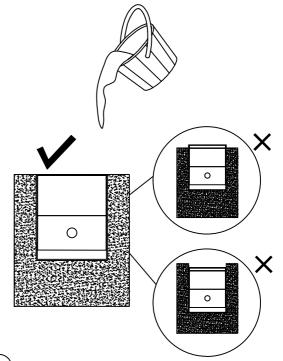

### Installing the housing

1 Dig in the Ground to get enough space to install the housing with a proper Drainage System.

A proper water drainage system is required with a minimum rate of 0.08 GAL (0.33 Liter) per minute per meter as shown below:

WARNING: FAILURE TO PROVIDE PROPER DRAINAGE WILL VOID PRODUCT WARRANTY

2 Put the housing in the hole and fix it with screws

) Install the luminaire in the housing

(3) Make Sure the surface of the housing is flushed with the ground