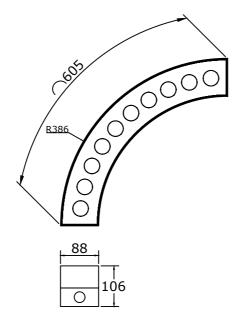

1. Turn off electrical power before starting the installation of the light fixture.
- 2. The feeding voltage must not exceed the specified fixture voltage.
- 3. This product must be installed by an eligible electrician.
- 4. Make sure the luminaire is mounted to a secure structure. Mounting the fixture in inappropriate way could lead to serious injury.
- 5. Wear gloves and safety glasses at all times when removing the luminaire from carton,installing, servicing or performing maintenance
- 6. Do not install damaged product! This luminaire is properly packed to avoid being damaged during transit. Inspect to confirm before installation. Any damaged or broken part during or after assembly should be replaced.
- 7. Unauthorized repairs or modifications will void warranty.

#### **Dimensions**



Dimensions in mm



Product Installation guide

### Installing the housing



1 Dig in the Ground to get enough space to install the housing with a proper Drainage System.

A proper water drainage system is required with a minimum rate of 0.08 GAL (0.33 Liter) per minute per meter as shown below:

| Length        | Minimum Drainage Rate     |
|---------------|---------------------------|
| 1 ft (30cm)   | 0.026 gal/min (0.1 l/min) |
| 2 ft (60cm)   | 0.053 gal/min (0.2 l/min) |
| 3 ft (90 cm)  | 0.079 gal/min (0.3 l/min) |
| 4 ft (120 cm) | 0.105 gal/min (0.4 l/min) |
| 5 ft (150 cm) | 0.132 gal/min (0.5 l/min) |



WARNING: FAILURE TO PROVIDE PROPER DRAINAGE WILL VOID PRODUCT WARRANTY



2 Put the housing in the hole and fix it with screws



) Install the luminaire in the housing



(3