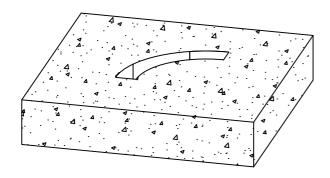

### Installing the housing

1 Dig in the Ground to get enough space to install the housing with a proper Drainage System.

A proper water drainage system is required with a minimum rate of 0.08 GAL (0.33 Liter) per minute per meter as shown below:

WARNING: FAILURE TO PROVIDE PROPER DRAINAGE WILL VOID PRODUCT WARRANTY

2 Put the housing in the hole and fix it with screws

) Install the luminaire in the housing

(3) Make Sure the surface of the housing is flushed with the ground