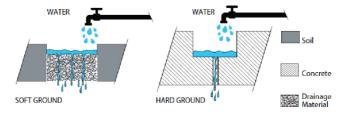

### Installing the housing

1 Dig in the Ground to get enough space to install the housing with a proper Drainage System.

A proper water drainage system is required with a minimum rate of 0.08 GAL (0.33 Liter) per minute per meter as shown below:

WARNING: FAILURE TO PROVIDE PROPER DRAINAGE WILL VOID PRODUCT WARRANTY

2 Put the housing in the hole and fix it with screws

) Install the luminaire in the housing

(3) Make Sure the surface of the housing is flushed with the ground